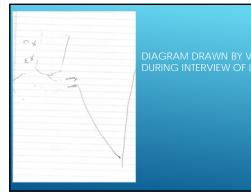

F SUSPECT AT ONE TIME
  HAD A FALLING OUT APPROXIMATELY ONE

YEAR BEFORE INCIDENT



#### NEBRASKA STATE PATROL INVESTIGATION

- 3 INVESTIGATORS RESPONDED TO BENKELMAN





Case Study: State v. Charles Thibedeau: An Abuse of Power



# V-Alright, well. I'm home. Will that work?

FACEBOOK MESSAGE BETWEEN THIBEDEAU AND VICTIN



S- Hey I'm not mad at you guys some stuff came in the office that you should know about. V. Am I in touble for some thing? S- I can't say on the phone V- "Boyfriend" can't be there

#### FACEBOOK MESSAGE BETWEEN THIBEDEAU AND VICTIM



V- Well alright, I have \*\*boyfriend's\*\* 5 yr old is that okay? V- And I guess when? S- Ok meet me at the golf course V- Broht row?

Ok, I'm here

#### FACEBOOK MESSAGE BETWEEN THIBEDEAU AND VICTIM



S- Your warrants erased V- Ok



- THIBEDEAU THREATENED HER WITH JAIL, BEGAN TO DRIVE AWAY WHILE SHE WA HANDCUFFED, THEN SEXUALLY ASSAULTED HER

- DETAILED HER BOYFRIENDS 5 YEAR OLD SON WAS WITH HER AT GOLF COURSE BU HAD STAYED IN HER VEHICLE. CAC INTERVIEW CONDUCTED WITH 5 YEAR OLD.

During interview, victim detailed being handcuffed, placed in patrol vehicle and sexually assaulted. Thibedeau ordered she place her hands on his patro vehicle before she was handcuffed.

#### HIGHLIGHTS OF THIBEDEAU INTERVIEW



Investigators requested a written statement. "written statement took over 20 minutes "blame deflection "violent boyfriend"

#### SEVERAL INCONSISTENCIES

\*Arranging meeting to tell someone they had no warrant did not fit (could have told over message) (VIDEO)



#### INTERVIEW CONTINUED

\*Confronted THIBEDEAU th