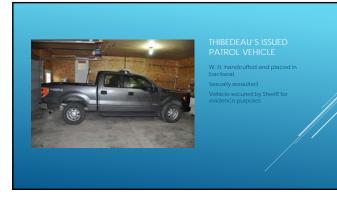

During interview, victim detailed being handcuffed, placed in patrol vehicle and sexually assaulted. Thibedeau ordered she place her hands on his patro vehicle before she was handcuffed.

#### INTERVIEW CONTINUED

\*Admits to placing victim under arrest for false warrant and handcutted (VIDEO)

\*Later in interview admits to sexual arousa